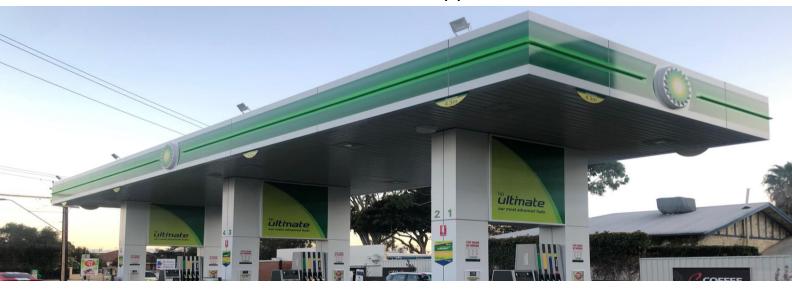

#### **Recent project**

Elwa recently completed another project with OTR service stations. All lighting was supplied by Elwa for the Woodville South site, with high quality, high lumen, and energy saving specialised light fittings.