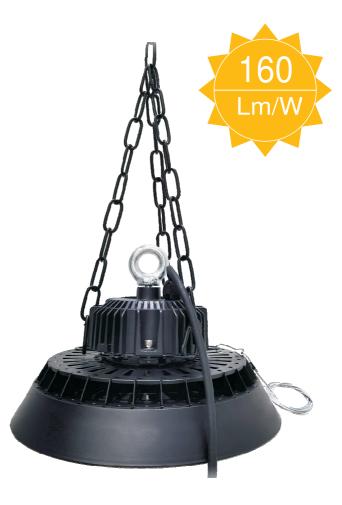

## LED HIGH BAY 150W

## SPECIFICATIONS

| Item No           | Elwa 150A-A1                       |
|-------------------|------------------------------------|
| Power             | 150W                               |
| Lumen             | 24000lm                            |
| LCP               | 145.3W                             |
| ССТ               | 3000-6500K                         |
| Input Voltage     | AC220~240V,50Hz                    |
| IP Rating         | IP65                               |
| Beam Angle        | 120°                               |
| CRI               | Ra>80                              |
| LED Chips         | SMD 2835                           |
| Driver            | ERS Driver (5 Years Warranty)      |
| Sensor            | Daylight & Microwave Motion Sensor |
| Dimmable          | PWM                                |
| Flexible Cord     | 1.2 Meter + AU plug                |
| Accessory options | Trinity Installed Chain & Remote   |
| Product Size (mm) | D330X194                           |
| VEET              | Approved                           |
| IPART             | Approved                           |