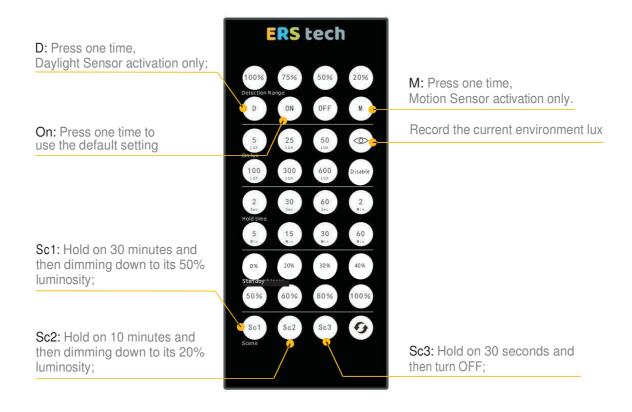

## **REMOTE CONTROL**

Factory setting: During installation the sensor function is disabled; to use the sensor functions, please use our remote control: Sensor default setting: daylight (600lux), motion(1 minute), hold time (1 minute), standby brightness 0%