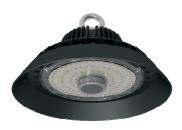

## LED HIGH BAY 150W

## SPECIFICATIONS

| Item No           | Elwa 150A-A1                       |
|-------------------|------------------------------------|
| Power             | 150W                               |
| Lumen             | 24000lm                            |
| LCP               | 145.3W                             |
| ССТ               | 3000-6500K                         |
| Input Voltage     | AC220~240V,50Hz                    |
| IP Rating         | IP65                               |
| Beam Angle        | 120°                               |
| CRI               | Ra>80                              |
| LED Chips         | SMD 2835                           |
| Driver            | ERS Driver (5 Years Warranty)      |
| Sensor            | Daylight & Microwave Motion Sensor |
| Dimmable          | PWM                                |
| Flexible Cord     | 1.2 Meter + AU plug                |
| Accessory options | Trinity Installed Chain & Remote   |
| Product Size (mm) | D330X194                           |
| VEET              | Approved                           |
| IPART             | Approved                           |