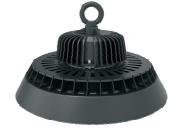

## LED HIGH BAY 150W

## SPECIFICATIONS

| Item No           | Elwa 150A-A1                       |
|-------------------|------------------------------------|
| Power             | 150W                               |
| Lumen             | 24000lm                            |
| LCP               | 145.3W                             |
| ССТ               | 3000-6500K                         |
| Input Voltage     | AC220~240V,50Hz                    |
| IP Rating         | IP65                               |
| Beam Angle        | 120°                               |
| CRI               | Ra>80                              |
| LED Chips         | SMD 2835                           |
| Driver            | ERS Driver (5 Years Warranty)      |
| Sensor            | Daylight & Microwave Motion Sensor |
| Dimmable          | PWM                                |
| Flexible Cord     | 1.2 Meter + AU plug                |
| Accessory options | Trinity Installed Chain & Remote   |
| Product Size (mm) | D330X194                           |
| VEET              | Approved                           |
| IPART             | Approved                           |