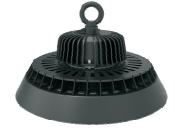

## SPECIFICATIONS

| Item No           | Elwa 200-A1                        |
|-------------------|------------------------------------|
| Power             | 200W                               |
| Lumen             | 32000lm                            |
| LCP               | 198.1W                             |
| ССТ               | 3000-6500K                         |
| Input Voltage     | AC220~240V,50Hz                    |
| IP Rating         | IP65                               |
| Beam Angle        | 120°                               |
| CRI               | Ra>80                              |
| LED Chips         | SMD 2835                           |
| Driver            | ERS Driver (5 Years Warranty)      |
| Sensor            | Daylight & Microwave Motion Sensor |
| Dimmable          | PWM                                |
| Flexible Cord     | 1.2 Meter + AU plug                |
| Accessory options | Trinity Installed Chain & Remote   |
| Product Size (mm) | D380 x 203                         |
| VEET              | Approved                           |
| IPART             | Approved                           |
|                   |                                    |