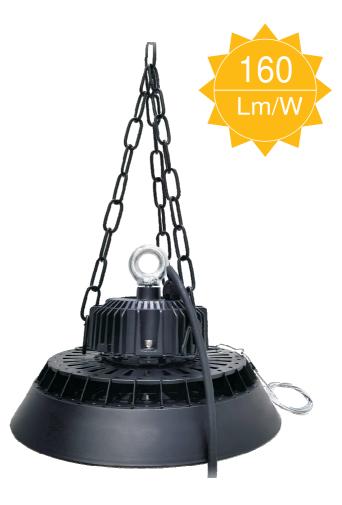

## SPECIFICATIONS

| Item No           | Elwa 200-A1                        |
|-------------------|------------------------------------|
| Power             | 200W                               |
| Lumen             | 32000lm                            |
| LCP               | 198.1W                             |
| ССТ               | 3000-6500K                         |
| Input Voltage     | AC220~240V,50Hz                    |
| IP Rating         | IP65                               |
| Beam Angle        | 120°                               |
| CRI               | Ra>80                              |
| LED Chips         | SMD 2835                           |
| Driver            | ERS Driver (5 Years Warranty)      |
| Sensor            | Daylight & Microwave Motion Sensor |
| Dimmable          | PWM                                |
| Flexible Cord     | 1.2 Meter + AU plug                |
| Accessory options | Trinity Installed Chain & Remote   |
| Product Size (mm) | D380 x 203                         |
| VEET              | Approved                           |
| IPART             | Approved                           |
|                   |                                    |