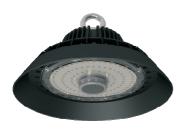

## SPECIFICATIONS

| Item No           | Elwa 200-A1                        |
|-------------------|------------------------------------|
| Power             | 200W                               |
| Lumen             | 32000lm                            |
| LCP               | 198.1W                             |
| ССТ               | 3000-6500K                         |
| Input Voltage     | AC220~240V,50Hz                    |
| IP Rating         | IP65                               |
| Beam Angle        | 120°                               |
| CRI               | Ra>80                              |
| LED Chips         | SMD 2835                           |
| Driver            | ERS Driver (5 Years Warranty)      |
| Sensor            | Daylight & Microwave Motion Sensor |
| Dimmable          | PWM                                |
| Flexible Cord     | 1.2 Meter + AU plug                |
| Accessory options | Trinity Installed Chain & Remote   |
| Product Size (mm) | D380 x 203                         |
| VEET              | Approved                           |
| IPART             | Approved                           |
|                   |                                    |