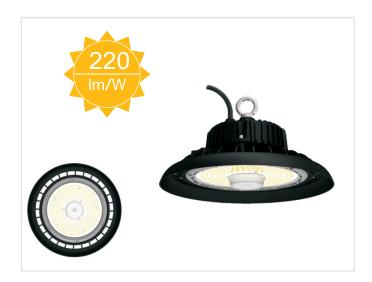

## SPECIFICATIONS

| Item No          | ERS-UFO-50C-A1                   | ERS-UFO-60C-A1 | ERS-UFO-75C-A1 | ERS-UFO-100C-A1 |
|------------------|----------------------------------|----------------|----------------|-----------------|
| Power            | 50W                              | 60W            | 75W            | 100W            |
| Lumen            | 11000lm                          | 13200lm        | 16500lm        | 22000lm         |
| ССТ              | 3000-6500K                       |                |                |                 |
| Input Voltage    | AC220~240V,50Hz                  |                |                |                 |
| IP Rating        | IP65                             |                |                |                 |
| Beam Angle       | 120°                             |                |                |                 |
| CRI              | Ra>80                            |                |                |                 |
| LED Chips        | SMD 2835                         |                |                |                 |
| Driver           | ERS Driver (5 Years Warranty)    |                |                |                 |
| Sensor           | Daylight&Microwave Motion Sensor |                |                |                 |
| Dimmable         | PWM                              |                |                |                 |
| Cable            | 1.2 Metres+AU plug               |                |                |                 |
| Accessories      | Trinity Installed Chain&Remote   |                |                |                 |
| Product Size(mm) | D258X147                         | D258X147       | D258X147       | D258X147        |